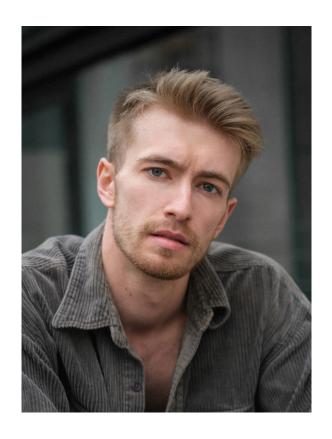

## **JOSH HAWKINS**

Height: 5'10"

Hair Colour: Blonde

Eye Colour: Blue

Represented By: Alice Coombes